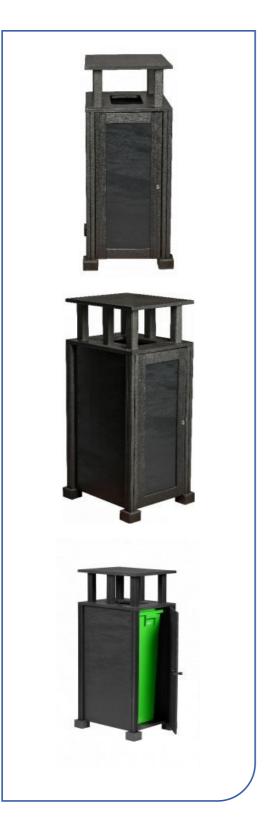

## **Waste Station - 1 stream**

↓1 Stream ■ Modulaire ♠ Recyclage

## **Technical information**

Item codeWS-0121-CBLAColourCarbon black

Dimensions (in cm) 109 (H) x 47.5 (W) x 54.5 (L)

Quantity per euro pallet

Net weight

Gross weight

29 kg

29 kg

EAN code **4895238700640** 

Custom HS code (Intrastat) 39249000

Material 100% recycled food bricks

## **Features and benefits**

Outdoor 1-stream sorting station.

- New, robust recycled material that will not chip nor peel.
- European manufacturing for a low carbon footprint.
- Made in a **solidarity workshop** from **recycled food bricks** (approx. 4950 bricks for this model).
- Lockable outdoor product (key included). UV-resistant.
- **Complete** this product **with an 80L bin** <u>ref. PB-1090</u> (available in 7 colours) as well as waste sorting stickers for a fully functional solution.
- Encourages selective sorting also outdoors.