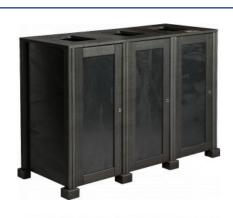

## **Sorting station - 3 Streams**

## **Technical information**

Item codeWS-0113-CBLAColourCarbon black

Dimensions (in cm) 87 (H) x 127 (W) x 54.5 (L)

Quantity per euro pallet 1

Net weight 56.5 kg
Gross weight 56.5 kg

EAN code **4895238700633** 

## **Features and benefits**

- Outdoor 3-stream waste separation station.
- Robust new 100% recycled material that will not chip nor peel.
- European manufacture for a low carbon footprint.
- Made of recycled food bricks (approx 9605 bricks for this model).
   Assembled in a solidary workshop.
- Outdoor product **resistant** to the elements and UV. **Lockable** with key (included)
- Add 3x80L containers ref <u>PB-1090</u> (available in 7 colours) and add pictogram stickers for a fully functional solution.
- Promotes waste sorting also outside of buildings.