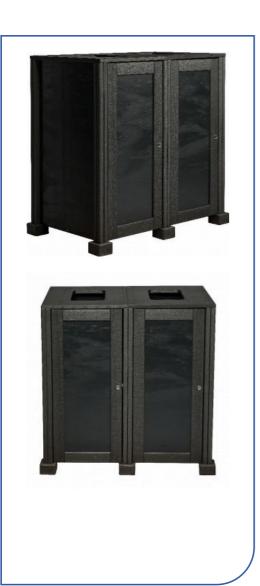

## **Waste Station - 2 streams**

## **Technical information**

Item codeWS-0112-CBLAColourCarbon black

Dimensions (in cm) 87 (H) x 87 (W) x 54.5 (L)

Quantity per euro pallet 1

Net weight 39.5 kg
Gross weight 39.5 kg

EAN code **4895238700626** 

Custom HS code (Intrastat) **39249000** 

Material 100% recycled food bricks

## **Features and benefits**

- Outdoor 2-stream waste separation station.
- Robust new 100% recycled material that will not chip nor peel.
- European manufacture for a low carbon footprint.
- Made of recycled food bricks (approx 6715 bricks for this model).
   Assembled in a solidary workshop.
- Outdoor product **resistant** to the elements and UV. **Lockable** with key (included)
- Add 2x80L containers ref  $\underline{PB-1090}$  (available in 7 colours) and add pictogram stickers for a fully functional solution.
- Promotes waste sorting also outside of buildings.