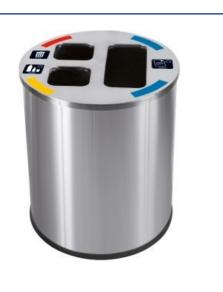

## **Waste seperation receptacle 40L - 3 compartments**

3 streams Recyclage

## **Features and benefits**

- Compact solution for selective collection in the workplace.
- 3 removable inside liners.
- 2 openings of 9cm\*9cm and one opening of 9cm\*21cm.
- Waste separation stickers with colours and pictogramms delivered with each bin.
- Stickers can be placed on the lid to indicate waste sorting.