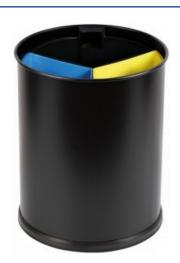

## Waste separation basket 13L - 3 compartments

3 streams Recyclage

## **Features and benefits**

- A compact selective waste solution with 3 removable compartments of 3.3 L each.
- Ideal for desk sides in hospitality and office environments, this clever design allows for waste separation of small waste.
- Waste identification on liner handles with pictogram stickers.
- 6 stickers delivered with each unit.