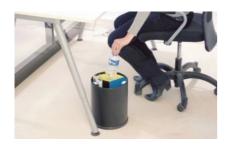

## **Features and benefits**

- A compact selective waste solution with 3 removable compartments of 3.3 L each.
- Ideal for desk sides in hospitality and office environments, this clever design allows for waste separation of small waste.
- Waste identification on liner handles with pictogram stickers.
- 6 stickers delivered with each unit.