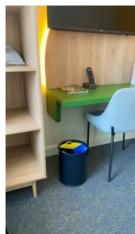

## **Features and benefits**

- A compact selective waste solution with 3 removable compartments of 3.3 L each.
- Ideal for desk sides in hospitality and office environments, this clever design allows for waste separation of small waste.
- Waste identification on liner handles with pictogram stickers.
- 6 stickers delivered with each unit.