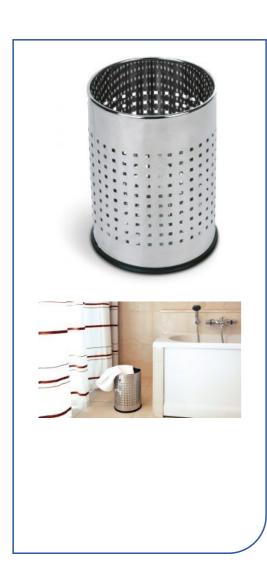

## Perforated waste basket 10L

## **Technical information**

Item code WB-1011-MSSTL Colour Mirror stainless steel 29.5 (H) x 20.5 (W) x 20.5 (L) Dimensions (in cm) Packaging dimensions (in cm) 30.5 (H) x 21.5 (W) x 21.5 (L) Master carton dimensions (in cm) 32.5 (H) x 45.5 (W) x 67.5 (L) 0.02 m<sup>3</sup> Carton volume Quantity per master carton 6 Quantity per euro pallet 72 Net weight 0.7 kg Gross weight 0.92 kg

## **Features and benefits**

- Contemporary stainless steel design.
- The bottom rubber rim protects the basket from chemicals and floors from scratches.
- Made of stainless steel with mirror finish, this basket can also be used as a laundry basket.