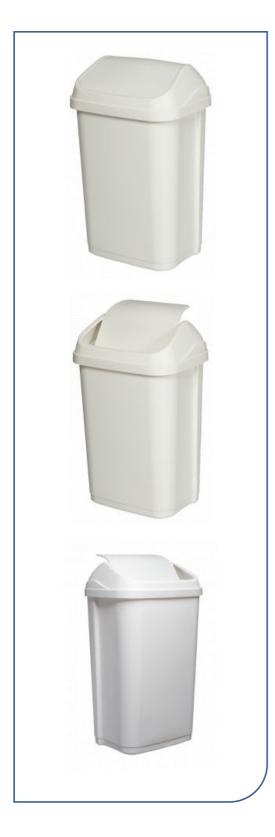

## **Swing top bin 25L**

## **Technical information**

Item code ST-0225-WHT

Colour White

Dimensions (in cm) 53.5 (H) x 25.5 (W) x 33.5 (L)

Master carton dimensions (in cm) 72 (H) x 26 (W) x 34.5 (L)

Carton volume 0.01 m³

Quantity per master carton
Quantity per euro pallet
Net weight
Gross weight

## **Features and benefits**

- Most **popular and economic** solution for waste collection
- The hinged lid allows to dispose of waste quickly and easily.
- Available in 3 capacities in white and grey.
- These **versatile** bins can be used anywhere, from offices to hotels, campsites, toilets, sports halls and more.
- Made from 100% recycled virgin material.