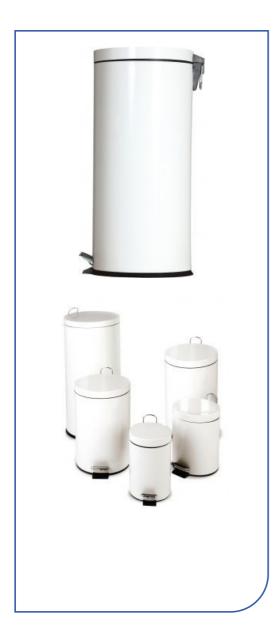

## Pedal bin 30L

## **Technical information**

SO-6030-WHT Item code Colour White 64 (H) x 29.2 (W) x 29.2 (L) Dimensions (in cm) Packaging dimensions (in cm) 66 (H) x 31.5 (W) x 31 (L) Master carton dimensions (in 67.5 (H) x 33 (W) x 33.5 (L) cm) Carton volume 0.08 m<sup>3</sup> Quantity per master carton 1 Quantity per euro pallet 18 Net weight 3.7 kg Gross weight 4.8 kg EAN code 4897020622505 Custom HS code (Intrastat) 73239900 Galvanised steel, epoxy powder-Material coated

## **Features and benefits**

- Metal epoxy coated pedal bins are available in 5 capacities: 3, 5, 12,
  20 & 30 litres.
- They are fitted with a **removable liner** to keep the bins clean and ease **hygienic disposal of contents**.
- The pedal mechanism is made of 100 % metal components for increased durability.