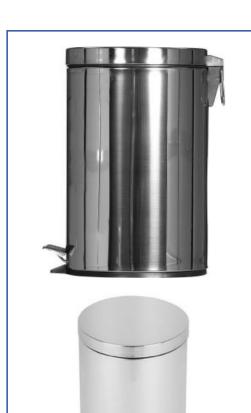

## Pedal bin 20L

## **Technical information**

Item code **SO-6020-MSSTL** Colour Mirror stainless steel 44.5 (H) x 29.2 (W) x 29.2 (L) Dimensions (in cm) Packaging dimensions (in cm) 45.8 (H) x 30.5 (W) x 31 (L) Master carton dimensions (in cm) 48 (H) x 32.5 (W) x 63 (L) Carton volume 0.05 m<sup>3</sup> Quantity per master carton 2 Quantity per euro pallet 24 Net weight 2.43 kg Gross weight 3.4 kg 4897020620884 EAN code Custom HS code (Intrastat) 73239900

## **Features and benefits**

- Stainless steel pedal bins with mirror finish are available in 5 capacities: 3, 5, 12, 20 & 30 litres.
- They are fitted with a **removable liner** to keep the bins clean and ease **hygienic disposal** of contents.

**Stainless Steel 410** 

 $\bullet$  The pedal mechanism is made of 100 % metal components for  $increased \ durability.$