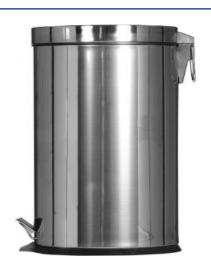

## Pedal bin 12L

## **Technical information**

Item code **SO-6012-MSSTL** Colour Mirror stainless steel Dimensions (in cm) 40 (H) x 24.8 (W) x 24.8 (L) Packaging dimensions (in cm) 40.5 (H) x 26 (W) x 26.5 (L) Master carton dimensions (in cm) 42.5 (H) x 28 (W) x 54 (L) Carton volume 0.03 m<sup>3</sup> Quantity per master carton 2 Quantity per euro pallet 40 Net weight 1.8 kg Gross weight 2.99 kg EAN code 4897020620099

## **Features and benefits**

Custom HS code (Intrastat)

Material

- Stainless steel pedal bins with mirror finish are available in 5 capacities: 3, 5, 12, 20 & 30 litres.
- They are fitted with a **removable liner** to keep the bins clean and ease **hygienic disposal** of contents.

73239900

**Stainless Steel 410** 

 $\bullet$  The pedal mechanism is made of 100 % metal components for  $increased \ durability.$