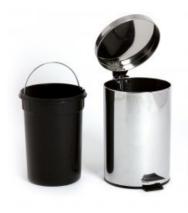

## **Features and benefits**

Custom HS code (Intrastat)

Material

- Stainless steel pedal bins with mirror finish are available in 5 capacities: 3, 5, 12, 20 & 30 litres.
- They are fitted with a **removable liner** to keep the bins clean and ease **hygienic disposal** of contents.

73239900

**Stainless Steel 410** 

 $\bullet$  The pedal mechanism is made of 100 % metal components for  $increased \ durability.$