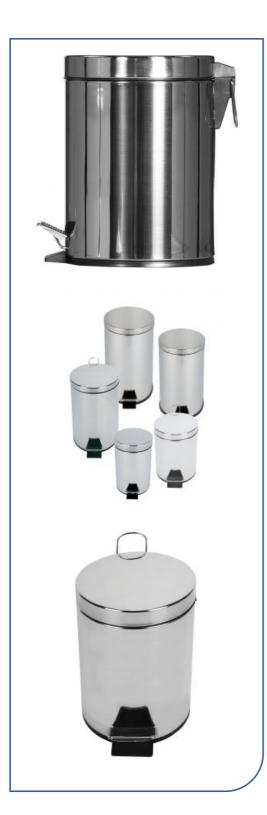

## Pedal bin 5L

## **Technical information**

Item code SO-6005-MSSTL Colour Mirror stainless steel 28.4 (H) x 20.3 (W) x 20.3 (L) Dimensions (in cm) Packaging dimensions (in cm) 29.5 (H) x 22.5 (W) x 23.5 (L) Master carton dimensions (in cm) 32 (H) x 47 (W) x 49 (L) Carton volume 0.02 m<sup>3</sup> Quantity per master carton 4 Quantity per euro pallet 80 Net weight 0.91 kg

## **Features and benefits**

- Stainless steel pedal bins with mirror finish are available in 5 capacities: 3, 5, 12, 20 & 30 litres.
- They are fitted with a **removable liner** to keep the bins clean and ease **hygienic disposal** of contents.

1.86 kg

• The pedal mechanism is made of 100 % metal components for **increased durability**.