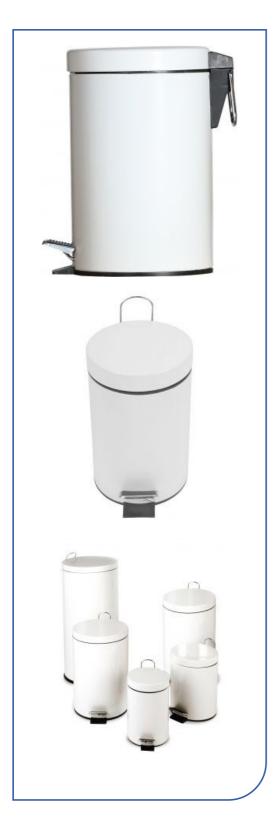

## Pedal bin 3L

Material Metal

## **Features and benefits**

- Metal epoxy coated pedal bins are available in 5 capacities: 3, 5, 12,
   20 & 30 litres.
- They are fitted with a **removable liner** to keep the bins clean and ease **hygienic disposal of contents**.
- The pedal mechanism is made of 100 % metal components for **increased durability**.