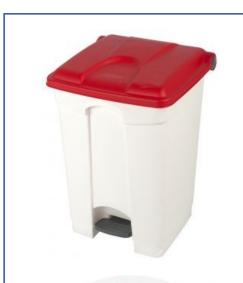

## Step on container 45L

## **Technical information**

| Item code                                              | SO-1245-WRED                         |
|--------------------------------------------------------|--------------------------------------|
| Colour                                                 | White (body) / Red (lid)             |
| Dimensions (in cm)                                     | 60 (H) x 39.8 (W) x 41 (L)           |
| Packaging dimensions (in cm)                           | 62 (H) x 42 (W) x 42.5 (L)           |
| Master carton dimensions (in cm)                       | 62 (H) x 42 (W) x 42.5 (L)           |
| Carton volume                                          | 0.11 m <sup>3</sup>                  |
| Quantity per master carton                             | 1                                    |
| Quantity per euro pallet                               | 15                                   |
| Net weight                                             | 2.65 kg                              |
| Gross weight<br>EAN code<br>Custom HS code (Intrastat) | 3.01 kg<br>4897020623144<br>39269050 |
| Material                                               | Polypropylene                        |

## **Features and benefits**

- Ideal for hands-free refuse disposal. A must in the food service and healthcare industries.
- Designed with durability, hygiene and efficiency in mind, Probbax® pedal bins feature a quiet, heavy- duty pedal mechanism combined with a tight-fitting, overlapping lid that helps contain odours.
- The rounded corners and smooth surface ensure **easy cleaning and disinfecting in line with HACCP** prodecures.
- Made of polypropylene, the Probbax® pedal bins will not rust nor dent, chip or peel.
- The 4 sizes of containers are available in 4 different colours or bicoloured and come with a set of 6 waste separation stickers to apply on the lid.
- White polypropylene composed of at least 50% recycled material.