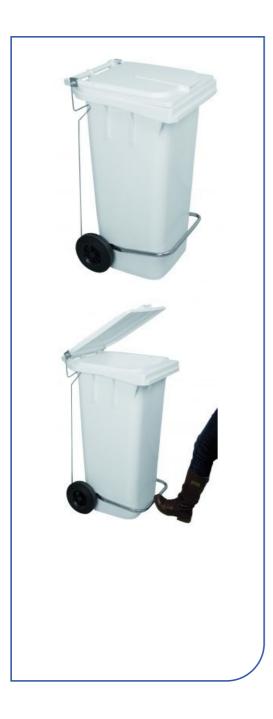

## Pedal operated mobile container 120L

SO-1120-WHT

## **Features and benefits**

- **Food contact approved** container popular for use in professional kitchens. **(EN840)**
- Fitted with a wide pedal for **hygienic hands-free operation**.
- The large wheels and back handle optimise **manoeuverability** and transport operations.
- Durable plastic and metal construction resist shocks, stains and a temperaturerange from -60°C to +120°C
- In case of storage by -60°C, wait for the container to return to ambient temperature before use.