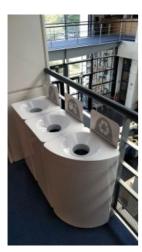

## **Features and benefits**

Custom HS code (Intrastat)

Elegant self-extinguishing waste containers suitable for selective collection.

73239900

- This TÜV certified fireproof unit (paper contents only) is made of sturdy lacquered galvanised steel and offers hands-free\* waste disposal.
- The adjustable feet allow for perfect alignment of the units on uneven floors.
- Combine shapes to create a bespoke waste separation station:
   This unique Probbax® modular concept is composed of 2 shapes of containers available in 4 finishes to fit in any high-end business environment.