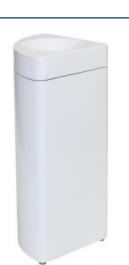

## Modular fireproof container - 36L - 1/4 circle

↓1 Stream Modulaire ⚠ Recyclage

## **Technical information**

Item code **SE-4140-WHT** Colour White Dimensions (in cm) 75.5 (H) x 35 (W) x 35 (L) Packaging dimensions (in cm) 79 (H) x 38.5 (W) x 38.5 (L) Master carton dimensions (in 79 (H) x 38.5 (W) x 38.5 (L) cm) 0.12 m<sup>3</sup> Carton volume Quantity per master carton 1 12 Quantity per euro pallet Net weight 13 kg Gross weight 14.5 kg EAN code 4897020626282

Galvanised steel, epoxy powder-

Material coated

## **Features and benefits**

Custom HS code (Intrastat)

Elegant self-extinguishing waste containers suitable for selective collection.

73239900

- This TÜV certified fireproof unit (paper contents only) is made of sturdy lacquered galvanised steel and offers hands-free\* waste disposal.
- The adjustable feet allow for perfect alignment of the units on uneven floors.
- Combine shapes to create a bespoke waste separation station:
   This unique Probbax® modular concept is composed of 2 shapes of containers available in 4 finishes to fit in any high-end business environment.