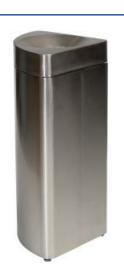

## **Technical information**

Item code SE-4140-SSSTL Colour Satin stainless steel Dimensions (in cm) 75.5 (H) x 35 (W) x 35 (L) Packaging dimensions (in cm) 79 (H) x 38.5 (W) x 38.5 (L) Master carton dimensions (in cm) 79 (H) x 38.5 (W) x 38.5 (L) 0.12 m<sup>3</sup> Carton volume Quantity per master carton 1 Quantity per euro pallet 12 Net weight 11.2 kg Gross weight 12.5 kg 4897020626268 EAN code

## Features and benefits

Custom HS code (Intrastat)

Material

Elegant self-extinguishing waste containers suitable for selective collection.

73239900

Stainless Steel 201

- This TÜV certified fireproof unit (paper contents only) is made of sturdy stainless steel and offers hands-free\* waste disposal.
- The adjustable feet allow for perfect alignment of the units on uneven floors.
- Combine shapes to create a bespoke waste separation station:
   This unique Probbax® modular concept is composed of 2 shapes of containers available in 4 finishes to fit in any high-end business environment.