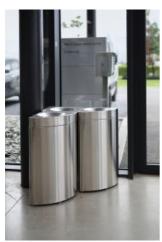

## Features and benefits

Custom HS code (Intrastat)

Material

Elegant self-extinguishing waste containers suitable for selective collection.

73239900

Stainless Steel 201

- This TÜV certified fireproof unit (paper contents only) is made of sturdy stainless steel and offers hands-free\* waste disposal.
- The adjustable feet allow for perfect alignment of the units on uneven floors.
- Combine shapes to create a bespoke waste separation station:
   This unique Probbax® modular concept is composed of 2 shapes of containers available in 4 finishes to fit in any high-end business environment.