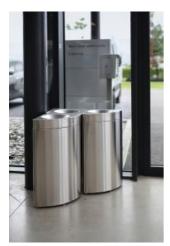

↓1 Stream Modulaire ⚠ Recyclage

## **Features and benefits**

Elegant self-extinguishing waste containers suitable for selective collection.

- This TÜV certified fireproof unit (paper contents only) is made of sturdy stainless steel and offers hands-free\* waste disposal.
- The adjustable feet allow for perfect alignment of the units on uneven floors.
- Combine shapes to create a bespoke waste separation station:
   This unique Probbax® modular concept is composed of 2 shapes of containers available in 4 finishes to fit in any high-end business environment.