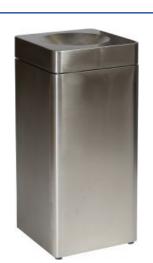

## **Technical information**

Item code SE-4040-SSSTL Colour Satin stainless steel Dimensions (in cm) 75.5 (H) x 35 (W) x 35 (L) Packaging dimensions (in cm) 79 (H) x 38.5 (W) x 38.5 (L) Master carton dimensions (in cm) 79 (H) x 38.5 (W) x 38.5 (L) 0.12 m<sup>3</sup> Carton volume Quantity per master carton 1 Quantity per euro pallet 12 Net weight 12.5 kg

Gross weight 14 kg

EAN code **4897020626220** 

Custom HS code (Intrastat) 73239900

Material Stainless Steel 201

## **Features and benefits**

Elegant self-extinguishing waste containers suitable for selective collection.

- This TÜV certified fireproof unit (paper contents only) is made of sturdy stainless steel and offers hands-free\* waste disposal.
- The adjustable feet allow for perfect alignment of the units on uneven floors.
- Combine shapes to create a bespoke waste separation station:
   This unique Probbax® modular concept is composed of 2 shapes of containers available in 4 finishes to fit in any high-end business environment.