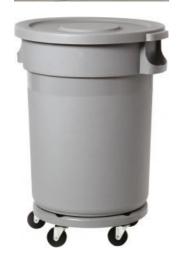

## **Features and benefits**

- Heavy-duty containers, suitable for heavy loads.
- Durable construction with reinforced rims, for use indoors or outdoors.
- The built-in handles prevent jamming when the containers are stacked or nested and the double-ribbed base resists dragging on most floors.
- Lids, swivel caster dolly and lids are practical accessories to suit every need
- Thermal resistance -29°C to + 60°C.