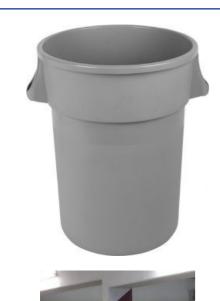

## **Round container 120L**

## **Technical information**

Item code RC-1005-GRY

Colour Grey

Dimensions (in cm) 69.5 (H) x 62 (W) x 62 (L)

Master carton dimensions (in cm) 260 (H) x 57 (W) x 63 (L)

Carton volume 0.08 m³

Quantity per master carton 12
Quantity per euro pallet 16
Net weight 3.9 kg

EAN code **4897020620785** 

Custom HS code (Intrastat) 39269050
Material Polypropylene

## **Features and benefits**

- Heavy-duty containers, suitable for heavy loads.
- Durable construction with reinforced rims, for use indoors or outdoors.
- The built-in handles prevent jamming when the containers are stacked or nested and the double-ribbed base resists dragging on most floors.
- Lids, swivel caster dolly and lids are practical accessories to suit every need
- Thermal resistance -29°C to + 60°C.