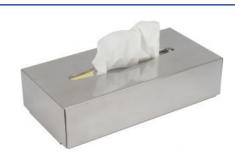

## **Handkerchief dispenser**

## **Technical information**

Item code PD-3062-MSSTL

Colour Mirror stainless steel

Dimensions (in cm) 6.5 (H) x 14 (W) x 28.4 (L)

Packaging dimensions (in cm) 7 (H) x 14.4 (W) x 29.5 (L)

Master carton dimensions (in cm) 60.5 (H) x 31 (W) x 37.5 (L)

## **Features and benefits**

- Accommodates one standard-sized tissue box (+/- 100 tissues).
- Easy reloading and maintenance.
- Stainless steel with mirror finish.
- Wall-mountable with mounting hardware included.