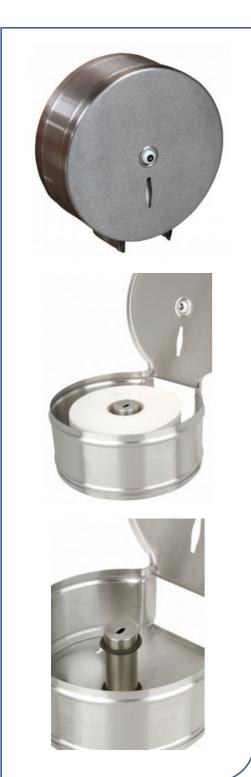

## **Features and benefits**

- For 400 m jumbo rolls
- Round mandrel with 43mm diameter
- Adapter for larger diameters included
- Cutting edge on both sides
- With inspection window to check the filling level.
- Lockable.
- Brushed stainless steel.
- Wall-mounting set included.