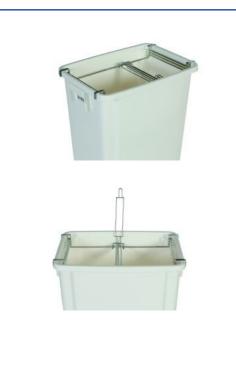

## **Features and benefits**

- Enables the use waste bags which circumference of opening is smaller than the one of the containers.
- Easy to install and remove, just lies on the rim of the container.
- Compatible with the use of lids, connectors and displays.