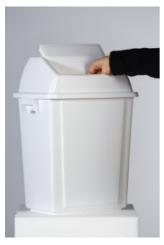

## **Features and benefits**

- Slim enough to fit narrow corridors, cubicles, ...
- Overlapping lid is fitted with a spring-operated flap opening
- Associate with a wall-mounted bracket PB-1105 for wall installation or get the full kit under reference PB-1321-WHT (=PB-1320-WHT+PB-1105)