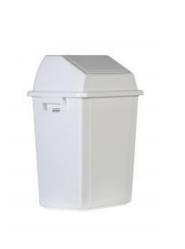

## Wall-mounted container 20L

## **Technical information**

Item code PB-1320-WHT

Colour White

Dimensions (in cm) 45 (H) x 24 (W) x 34 (L)

Master carton dimensions (in cm) 67.5 (H) x 25 (W) x 35 (L)

Carton volume 0.02 m³

Quantity per master carton 5

Net weight 1.02 kg
Gross weight 1.2 kg

EAN code **4897020629825** 

Custom HS code (Intrastat) **39269050**Material **Polypropylene** 

## **Features and benefits**

- Slim enough to fit narrow corridors, cubicles, ...
- Overlapping lid is fitted with a spring-operated flap opening
- Associate with a wall-mounted bracket PB-1105 for wall installation or get the full kit under reference PB-1321-WHT (=PB-1320-WHT+PB-1105)