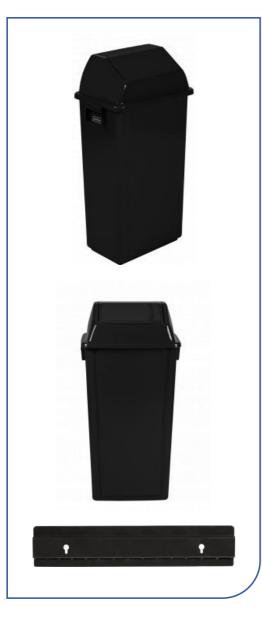

## Wall-mounted bin 80L

## **Features and benefits**

"All inclusive " sets for fast and easy installation.

- Perfect solution to keep the floor free for cleaning.
- These sets include a container, a push lid, the wall-mounting bracket and all the materials needed for wall-mounting.
- Made of at least 50% recycled material