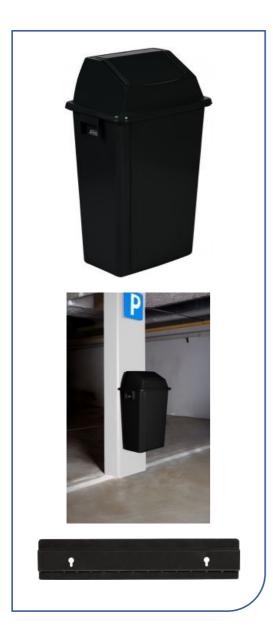

## Wall-mounted bin 60L

↓1 Stream ♠ Recyclage

## **Features and benefits**

"All inclusive " sets for fast and easy installation.

- Perfect solution to keep the floor free for cleaning.
- These sets include a container, a push lid, the wall-mounting bracket and all the materials needed for wall-mounting.
- Made of at least 50% recycled material