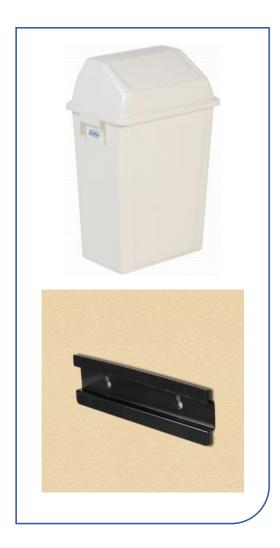

## Wall-mounted Bin 40L

## **Technical information**

Item code **PB-1142-WHT** Colour White Dimensions (in cm) 60 (H) x 27.6 (W) x 39.5 (L) Packaging dimensions (in cm) 60 (H) x 27.6 (W) x 39.5 (L) Master carton dimensions (in cm) 60 (H) x 27.6 (W) x 39.5 (L) 0.05 m<sup>3</sup> Carton volume Quantity per master carton 1 Net weight 2.87 kg Gross weight 2.87 kg

## **Features and benefits**

"All inclusive " sets for fast and easy installation.

- Perfect solution to keep the floor free for cleaning.
- These sets include a container, a swing lid, the wall-mounting bracket and all the materials needed for wall-mounting.