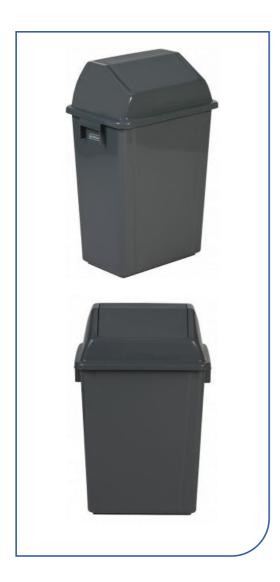

## Wall-mounted bin 40L

## **Technical information**

Colour Grey

Dimensions (in cm) 60 (H) x 27.6 (W) x 39.5 (L)

Packaging dimensions (in cm) 60 (H) x 27.6 (W) x 39.5 (L)

**PB-1142-GRY** 

Packaging dimensions (in cm) 60 (H) x 27.6 (W) x 39.5 (L)
Master carton dimensions (in cm) 60 (H) x 27.6 (W) x 39.5 (L)

Carton volume 0.05 m³

Quantity per master carton 1

Net weight 2.87 kg
Gross weight 2.87 kg

EAN code **4897020627715** 

Custom HS code (Intrastat) 39269050

Material Polypropylene / Metal

## **Features and benefits**

"All inclusive " sets for fast and easy installation.

- Perfect solution to keep the floor free for cleaning.
- These sets include a container, a swing lid, the wall-mounting bracket and all the materials needed for wall-mounting.