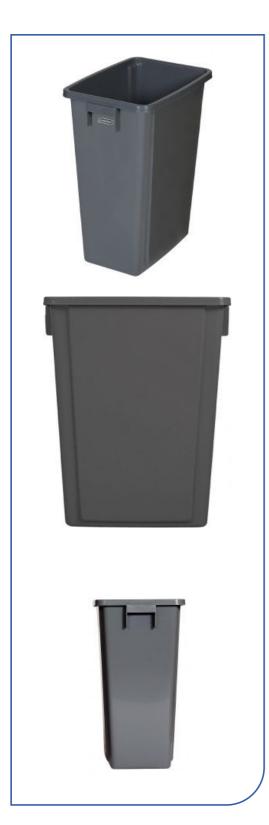

## **Waste separation receptacle 60L**

↓1 Stream ■ Modulaire △ Recyclage

## **Technical information**

Item codePB-1080-GRYColourGrey - RAL 7011Dimensions (in cm)58 (H) x 46 (W) x 32 (L)Master carton dimensions (in cm)106 (H) x 32.5 (W) x 46 (L)

Carton volume 0.03 m³

Quantity per master carton

## **Features and benefits**

60 L slim grey container. Easy to clean and maintain. Robust and durable.

Can be used on its own or in combination with other containers and accessories from the same range: