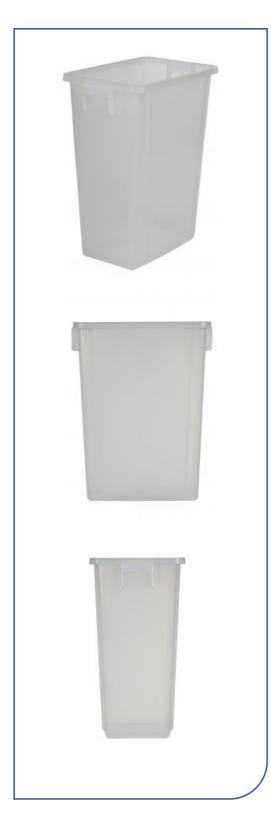

## **Waste separation receptacle 60L**

↓1 Stream ■ Modulaire △ Recyclage

## **Technical information**

Item code PB-1080-CLR

Colour Clear

Dimensions (in cm) 58 (H) x 46 (W) x 32 (L)

Master carton dimensions (in cm) 132 (H) x 33.5 (W) x 48.5 (L)

Carton volume 0.04 m³

Quantity per master carton
Quantity per euro pallet

Net weight

Gross weight

48

2 kg

2.85 kg

EAN code **4897020629412** 

Custom HS code (Intrastat) **39269050**Material **Polypropylene** 

## **Features and benefits**

60 L **slim seethrough** container. Easy to clean and maintain. **Robust** and durable.

Food contact approved, can be used as ingredient bin.

Can be used on its own or in combination with other containers and accessories from the same range: