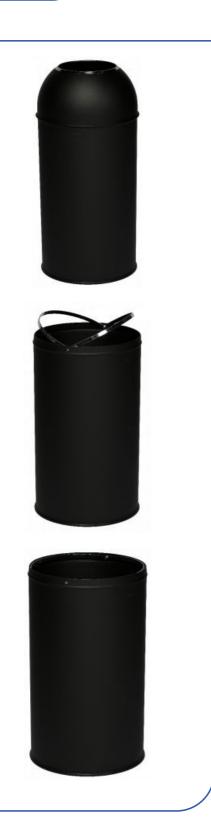

## **Open Dome Collector 40L**

1 Stream

## **Features and benefits**

- Large 20cm diameter opening for disposing of waste without touching
- Matt black finish
- Removable lid for easy bag removal.
- 2 stainless steel **bag holders** to hold the waste bag in place.
- Base fitted with rubber ring.
- Available in 6 other colours to make waste sorting easier or to match the interior design.