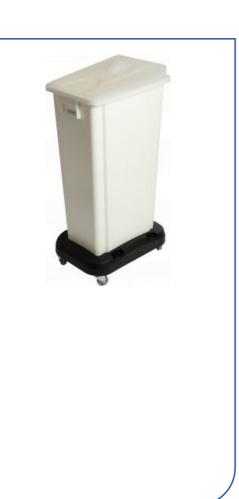

## Ingredient bin 80L with dolly

1 Stream Modulaire

## **Features and benefits**

- Space saving and mobile solution to store foods in commercial kitchens or storage rooms.
- Kit composed of food contact approved 60L bin and lid and a transport dolly.
- Dollies can be attached to move 2 or more ingredient bins at the same time
- Ingredient bins are available in 60L or 80L, in food contact approved white or clear bin combined to a clear lid (also food approved)
- NB: Same dolly for all sizes of bins.