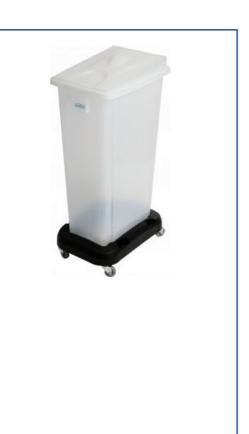

## Ingredient bin 80L with dolly

1 Stream Modulaire

## **Technical information**

Item code IB-1090-CLR
Colour Clear / Black

Quantity per master carton **1**Net weight **5 kg** 

EAN code **4895238700268** 

Custom HS code (Intrastat) **87168000**Material **Polypropylene** 

## **Features and benefits**

- Space saving and mobile solution to store foods in commercial kitchens or storage rooms.
- Kit composed of food contact approved 60L bin and lid and a transport dolly.
- Dollies can be attached to move 2 or more ingredient bins at the same time
- Ingredient bins are available in 60L or 80L, in food contact approved white or clear bin combined to a clear lid (also food approved)
- NB: Same dolly for all sizes of bins.