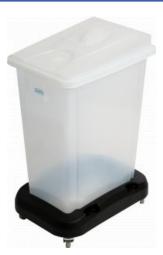

## Ingredient bin 60L with dolly

1 Stream Modulaire

## **Features and benefits**

- Space saving and mobile solution to store foods in commercial kitchens or storage rooms.
- Kit composed of food contact approved 60L bin and lid and a transport dolly.
- Dollies can be attached to move 2 or more ingredient bins at the same time
- Ingredient bins are available in 60L or 80L, in food contact approved white or clear bin combined to a clear lid (also food approved)
- NB: Same dolly for all sizes of bins.