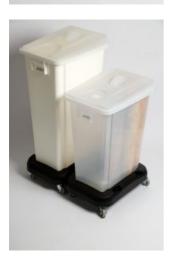

## **Features and benefits**

- Space saving and mobile solution to store foods in commercial kitchens or storage rooms.
- Kit composed of food contact approved 60L bin and lid and a transport dolly.
- Dollies can be attached to move 2 or more ingredient bins at the same time
- Ingredient bins are available in 60L or 80L, in food contact approved white or clear bin combined to a clear lid (also food approved)
- NB: Same dolly for all sizes of bins.