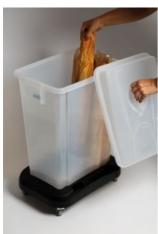

## **Features and benefits**

- Space saving and mobile solution to store foods in commercial kitchens or storage rooms.
- Kit composed of food contact approved 60L bin and lid and a transport dolly.
- Dollies can be attached to move 2 or more ingredient bins at the same time
- Ingredient bins are available in 60L or 80L, in food contact approved white or clear bin combined to a clear lid (also food approved)
- NB: Same dolly for all sizes of bins.