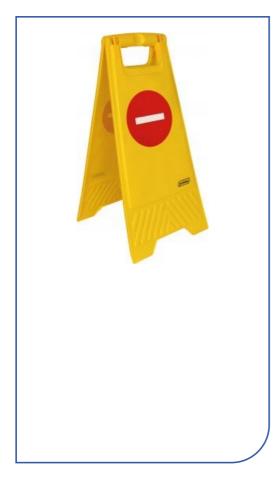

## Floor Sign "No entry"

## **Technical information**

| Item code                        | F |
|----------------------------------|---|
| Colour                           | Y |
| Dimensions (in cm)               | 6 |
| Master carton dimensions (in cm) | 6 |
| Carton volume                    | 0 |
| Quantity per master carton       | 1 |
| Quantity per euro pallet         | 2 |
| Net weight                       | 0 |
| Gross weight                     | 0 |
| EAN code                         | 4 |
| Custom HS code (Intrastat)       | 3 |
| Material                         | Ρ |

FS-1015-YEL Yellow 60 (H) x 4 (W) x 28 (L) 64 (H) x 28.5 (W) x 31.5 (L) 0.01 m<sup>3</sup> 10 240 0.65 kg 0.74 kg 4897020625797 39269050 Polypropylene

## **Features and benefits**

- Very efficient to **draw the attention** of the passers-by to the risks of accident during the operations of cleaning or maintenance.
- Warning symbol printed on both sides
- Foldable for **compact storage**