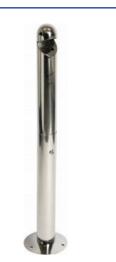

## Stand alone ashtray with roof - Stainless steel

## **Technical information**

Item code AT-0423-MSSTL

Colour Mirror stainless steel

Dimensions (in cm) 91 (H) x 17.6 (W) x 17.6 (L)

Master carton dimensions (in cm) 98 (H) x 21 (W) x 21 (L)

Carton volume 0.04 m³

## **Features and benefits**

- Full stainless-steel ashtray with a roof to protect contents from rainwater.
- Quick and easy to install: delivered ready-to-use with a key and a floor fixing kit.
- Trapdoor at half height of body part for emptying