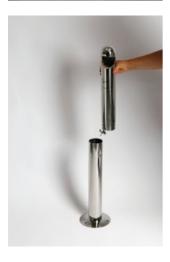

## **Features and benefits**

- Full stainless-steel ashtray with a roof to protect contents from rainwater.
- Quick and easy to install: delivered ready-to-use with a key and a floor fixing kit.
- Trapdoor at half height of body part for emptying