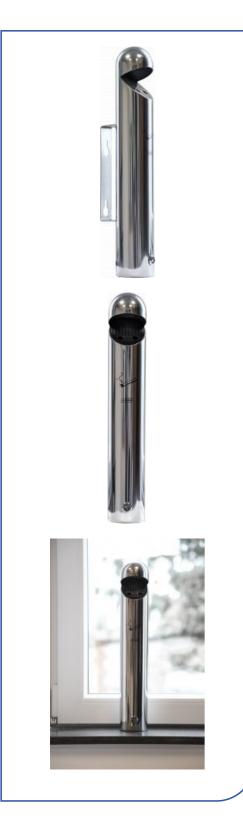

## **Tubular wall-mounted ashtray**

## **Technical information**

Item code AT-0403-MSSTL
Colour Mirror stainless steel

Dimensions (in cm) 46 (H) x 7.6 (W) x 7.6 (L)

Master carton dimensions (in cm) 52 (H) x 29 (W) x 33 (L)

Carton volume 0.01 m³

## **Features and benefits**

- Ashtray with timeless design
- Designed for outdoor use
- Entirely made of stainless steel
- With a roof to protect the contents from rain water
- Locked hatch for emptying from below.
- Quick and easy to install with included hardware and mounting template
- Comes with a locking key.