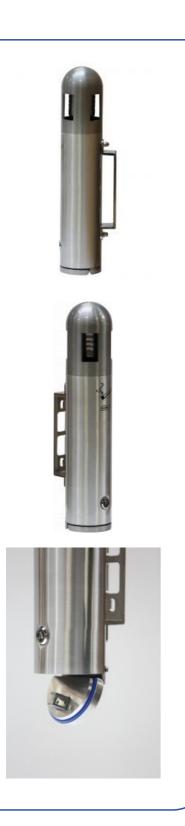

## Wall mounted ashtray 1.4L

## **Technical information**

Item codeAT-0303-ALUColourSatin AluminiumDimensions (in cm)40 (H) x 8 (W) x 8 (L)Packaging dimensions (in cm)41 (H) x 9 (W) x 12 (L)Master carton dimensions (in cm)21 (H) x 39 (W) x 49 (L)

## **Features and benefits**

- Made of aluminium, rust resistant and particularly recommended for use in seaside location
- Straight forward design
- Large capacity
- **Quick and easy to install** with the included wall-mounting kit and mounting template
- Emptying through trapdoor at bottom. Key included