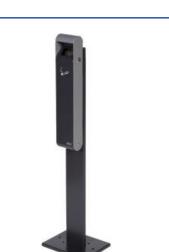

# **3L Ashtray on post**

#### **Technical information**

| Item code                  | AT-0213-DGRY                          |
|----------------------------|---------------------------------------|
| Colour                     | Dark grey / Grey                      |
| Dimensions (in cm)         | 100 (H) x 20 (W) x 25 (L)             |
| Carton volume              | 0.03 m <sup>3</sup>                   |
| Quantity per master carton | 1                                     |
| Net weight                 | 6.45 kg                               |
| Gross weight               | 7.7 kg                                |
| EAN code                   | 4897020629658                         |
| Custom HS code (Intrastat) | 73239900                              |
| Material                   | Galvanised steel, epoxy powder-coated |

# **Compact solution, full efficiency.**

This product is a combination of wall-mounted ashtray ref. AT-0212-DGRY and post ref. AT-0210-DGRY.

Post must be mounted to the floor.

Floor fixing kit, inside liner and key included.