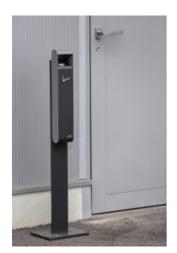

# **3L Ashtray on post**

# **Compact solution, full efficiency.**

This product is a combination of wall-mounted ashtray ref. AT-0212-DGRY and post ref. AT-0210-DGRY.

Post must be mounted to the floor.

Floor fixing kit, inside liner and key included.