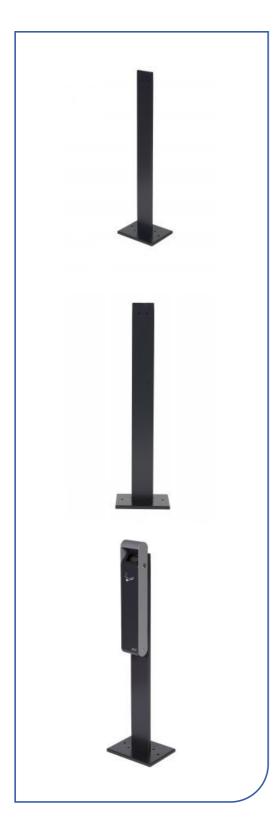

## Post for slim wall-mounted ashtrays

1 Stream

## **Technical information**

Item code **AT-0210-DGRY** Colour Dark grey / Grey 94.5 (H) x 20 (W) x 25 (L) Dimensions (in cm) Packaging dimensions (in cm) 97 (H) x 22 (W) x 11 (L) Master carton dimensions (in 99 (H) x 46 (W) x 35 (L) cm) Carton volume 0.03 m<sup>3</sup> Quantity per master carton Quantity per euro pallet 48 Net weight 3.6 kg Gross weight 4.6 kg EAN code 4897020626329 Custom HS code (Intrastat) 73239900 Galvanised steel, epoxy powder-

coated

## **Features and benefits**

Material

Install ashtrays ref. AT-0212 on a post instead of a wall.

Post must be mounted to the floor.

Floor fixing kit included.